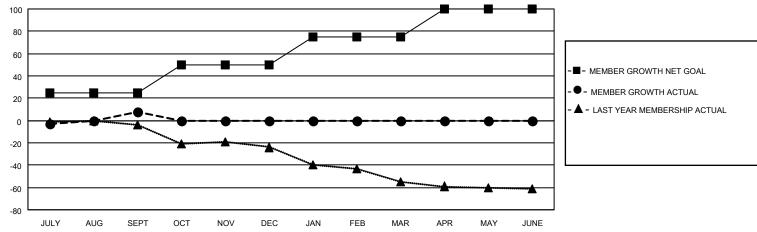

#### GOALS AND ACTUAL MEMBERS CUMULATIVE

| DROPPED CLUBS: 0 |    | 10 CLUBS OF 41 ADDED 1 OR<br>MORE NEW MEMBERS | GENDER DISTRIBUTION                |              |  |
|------------------|----|-----------------------------------------------|------------------------------------|--------------|--|
|                  |    | WORLE NEW WEIWBERG                            | MALE                               | 565 (62.71%) |  |
|                  |    |                                               | FEMALE                             | 336 (37.29%) |  |
| DROPPED MEMBERS  |    |                                               | NON BINARY                         | 0 (0.00%)    |  |
|                  |    |                                               | PREFER NOT TO ANSWER               | 0 (0.00%)    |  |
| DECEASED         | 3  |                                               |                                    |              |  |
| CLUB CANCELLED   | 0  | CLICK HERE FOR CUMULATIVE                     | TOTAL FAMILY UNIT MEMBERS          | ; 130        |  |
| OTHER            | 18 | MEMBERSHIP DATA                               |                                    |              |  |
| TOTAL            | 21 |                                               | FAMILY MEMBERS PAYING HALF DUES 66 |              |  |
|                  |    |                                               |                                    |              |  |